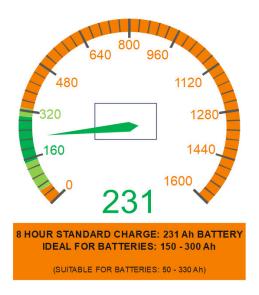

## **GME-ST500 48V 30A**

GM Electric Single Phase High Frequency Battery Charger ideal for 48 Volt Gel, AGM or Lead-Acid Batteries with 150 – 300Ah capacities.

- 230Vac ±10% 50/60Hz single phase power supply
- Supplied with AC 15A Single Phase 3 Flat Pin Plug
- Optional Anderson or REMA DIN DC plugs available for installation
- Max Input Current: 12.4 Amps
- Max Input Power: 2,001 W
- Max Output Power: 1,740 W
- Switching mode technology
- Setting battery charge-curve throughout internal dip-switches: lead acid, gel, agm
- Setting charge parameters throughout internal dip-switches
- Automatic start
- Current control precision ±1A
- Voltage control precision ±0,1V
- Efficiency >=90%
- Charge cycle managed by microcontroller
- Forced ventilation
- Charge stage and alarms indicated by led lights
- Thermically protected with internal probe
- Battery polarity inversion protection
- Charge stopping at battery disconnection
- Possibility to on-board mounting with remote led-bulb indicator (led-bulb indicator is an optional)
- Machine block relay
- Dimensions: 344 x 195 x 75 mm
- Weight: 2.5 Kg