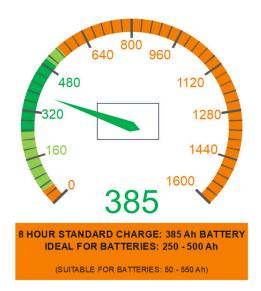

## **GME-ST500 24V 50A**

GM Electric Single Phase High Frequency Battery Charger ideal for 24 Volt Gel, AGM or Lead-Acid Batteries with 250 – 500Ah capacities.

- 230Vac ±10% 50/60Hz single phase power supply
- Supplied with AC 10A Single Phase 3 Flat Pin Plug
- Optional Anderson or REMA DIN DC plugs available for installation
- Max Input Current: 10.0 Amps
- Max Input Power: 1,656 W
- Max Output Power: 1,400 W
- Switching mode technology
- Setting battery charge-curve throughout internal dip-switches: lead acid, gel, agm
- Setting charge parameters throughout internal dip-switches
- Automatic start
- Current control precision ±1A
- Voltage control precision ±0,1V
- Efficiency >=90%
- Charge cycle managed by microcontroller
- Forced ventilation
- Charge stage and alarms indicated by led lights
- Thermically protected with internal probe
- Battery polarity inversion protection
- Charge stopping at battery disconnection
- Possibility to on-board mounting with remote led-bulb indicator (led-bulb indicator is an optional)
- Machine block relay
- Dimensions: 344 x 195 x 75 mm
- Weight: 2.5 Kg