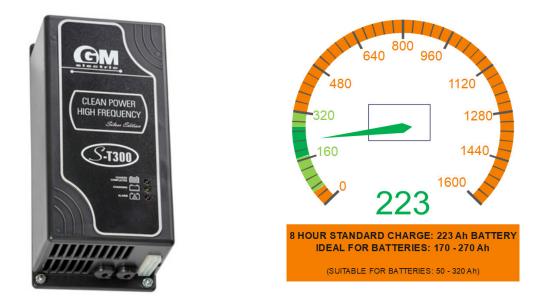

## GME-ST300 24V 29A

## GM Electric Single Phase High Frequency Battery Charger ideal for 24 Volt Gel, AGM or Lead-Acid Batteries with 170 – 270Ah capacities.

- Single-phase power supply voltage 230Vac ±10% 50-60Hz
- Supplied with AC 10A Single Phase 3 Flat Pin Plug
- Optional Anderson or REMA DIN DC plugs available for installation
- Max Input Current: 4.0 Amps
- Max Input Power: 900 W
- Max Output Power: 800 W
- Switching technology
- Charging curves settable via dip-switch for lead-acid, gel, AGM and lithium batteries (optional)
- Charging parameters modifiable via dip-switch
- Automatic start
- Current control precision ±1A
- Voltage control precision ±0.1V
- Efficiency >=90%
- Charging process managed by microprocessor
- Forced ventilation
- Clear and recognizable display of the charging process and alarms
- Thermal protection with internal probe
- Battery polarity inversion protection
- Charging interruption when battery is disconnected
- Possibility of on-board assembly with battery indicator bulb with LED (LED indicator bulb optional)
- Machine lock relay
- Dimensions: 230 x 100 x 70 mm
- Weight: 1 Kg