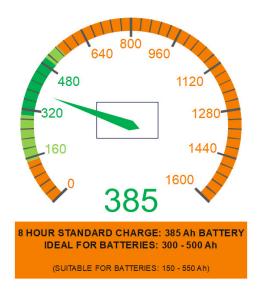

## GM Electric Single Phase High Frequency Battery Charger ideal for 48 Volt Gel, AGM or Lead-Acid Batteries with 300 – 500Ah capacities.

- 230Vac ±10% 50/60Hz single phase power supply
- Supplied with AC 15A Single Phase 3 Flat Pin Plug
- Optional Anderson or REMA DIN DC plugs available for installation
- Max Input Current: 15.0 Amps
- Max Input Power: 3,335 W
- Max Output Power: 2,900 W
- Switching mode technology
- Current control precision ±1A
- Voltage control precision ±0,1V
- Efficiency ≈ 90%
- Charge cycle managed by microcontroller
- Setting of charge cycle and parameters (current, post-charge time, post- charge voltage, start type) via buttons and knob without an external console
- Real time parameters visualisation such as current, voltage, supplied Ah, time
- Storage and visualisation of the last 20 charge cycles, 10 alarms and worked hours
- Automatic or manual start
- Double thermal protection
- Battery polarity inversion protection by fuse
- Forced ventilation
- Charge stopping at battery disconnection
- Dimensions: 390 x 230 x 115 mm
- Weight: 9 Kg