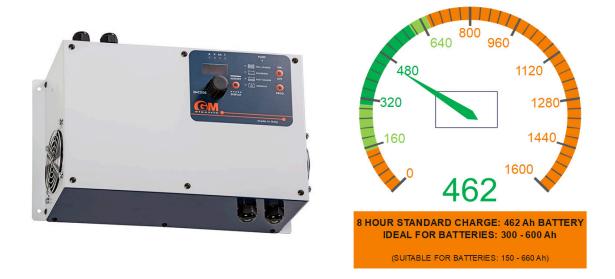

## GME-HF2 36V 60A

## GM Electric Single Phase High Frequency Battery Charger ideal for 36 Volt Gel, AGM or Lead-Acid Batteries with 300 – 600Ah capacities.

- 230Vac ±10% 50/60Hz single phase power supply
- Supplied with AC 15A Single Phase 3 Flat Pin Plug
- Optional Anderson or REMA DIN DC plugs available for installation
- Max Input Current: 15.0 Amps
- Max Input Power: 2,530 W
- Max Output Power: 2,200 W
- Switching mode technology
- Current control precision ±1A
- Voltage control precision ±0,1V
- Efficiency ≈ 90%
- Charge cycle managed by microcontroller
- Setting of charge cycle and parameters (current, post-charge time, post- charge voltage, start type) via buttons and knob without an external console
- Real time parameters visualisation such as current, voltage, supplied Ah, time
- Storage and visualisation of the last 20 charge cycles,10 alarms and worked hours
- Automatic or manual start
- Double thermal protection
- Battery polarity inversion protection by fuse
- Forced ventilation
- Charge stopping at battery disconnection
- Dimensions: 390 x 230 x 115 mm
- Weight: 9 Kg