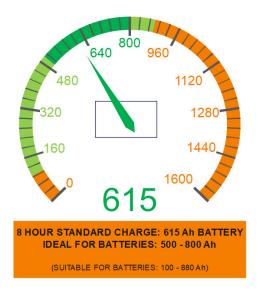

## GM Electric Single Phase High Frequency Battery Charger ideal for 24 Volt Gel, AGM or Lead-Acid Batteries with 500 – 800Ah capacities.

- 230Vac ±10% 50/60Hz single phase power supply
- Supplied with AC 15A Single Phase 3 Flat Pin Plug
- Optional Anderson or REMA DIN DC plugs available for installation
- Max Input Current: 11.0 Amps
- Max Input Power: 2,588 W
- Max Output Power: 2,250 W
- Switching mode technology
- Current control precision ±1A
- Voltage control precision ±0,1V
- Efficiency ≈ 90%
- Charge cycle managed by microcontroller
- Setting of charge cycle and parameters (current, post-charge time, post- charge voltage, start type) via buttons and knob without an external console
- Real time parameters visualization such as current, voltage, supplied Ah, time
- Storage and visualization of the last 20 charge cycles, 10 alarms and worked hours
- Automatic or manual start
- Double thermal protection
- · Battery polarity inversion protection by fuse
- Forced ventilation
- Charge stopping at battery disconnection
- Dimensions: 390 x 230 x 115 mm
- Weight: 9 Kg