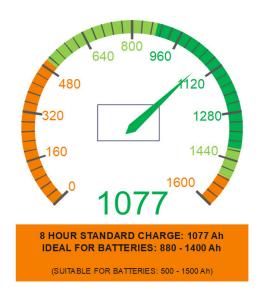

## GM Electric Three Phase High Frequency Battery Charger ideal for 24 Volt Gel, AGM or Lead-Acid Batteries with 880 – 1400Ah capacities.

- Three-phase power supply voltage 400Vac ±10% 50-60Hz
- Supplied with AC 10A Three Phase 4 Round Pin Plug
- Optional Anderson or REMA DIN DC plugs available for installation
- Max Input Current: 7.4 AmpsMax Input Power: 4,636 W
- Max Output Power: 4,032 W
- High-performance ZVT Switching technology
- Efficiency ≈ 95%
- Form factor ≈ 92%
- Current control precision ±1A
- Voltage control precision ±0.1V
- Compensation of the voltage drop on the battery cables
- Charging process managed by microprocessor
- Charging current programmable via buttons
- For batteries: lead acid, gel, AGM, lithium
- Can-bus communication for lithium batteries
- Possibility to set using buttons: time, final charging voltage
- Possibility of desulphating batteries simply and quickly
- Programmable equalisation function
- Display of current, voltage, Ah and time during charging
- Storage and display of 1000 charging cycles: date/time, relevant data and warnings & alarms
- Export of memories via Wi-Fi connection
- Program update via Wi-Fi
- Automatic or manual start
- Double thermal protection
- Protected against battery polarity inversion
- Thermostated forced ventilation
- · Charging interruption when battery is disconnected
- Dimensions: 490 x 350 x 115 mm
- Weight: 15 kg including cables