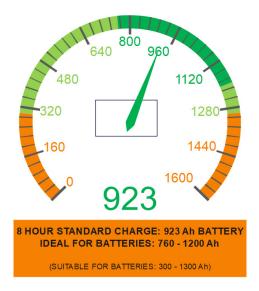

## **GME-HF6 48V 120A**

GM Electric Three Phase High Frequency Battery Charger ideal for 48 Volt Gel, AGM or Lead-Acid Batteries with 630 – 1100Ah capacities.

- Mains input 400VAC ±15% 50-60Hz
- Supplied with AC 20A Three Phase 4 Round Pin Plug
- Max Input Current: 15.8 Amps
- Max Input Power: 7,603 W
- Max Output Power: 6,912 W
- High frequency charger with Switching Technology
- Signalling LEDs and display for charge level and faults
- Microprocessor controlled charging process
- Easy settable to charge lead acid, gel and AGM batteries
- Double thermal protection
- Efficiency >= 92%
- Protection against polarity reversals
- Storage of the last 20 cycles and faults
- Starting charge automatic or remote
- Intelligent post-charge
- Possibility in a simple and quick way, to set new charge parameters according to battery type
- Thermal probe for battery (opt.)
- Dimensions: 330 x 355 x 170 mm
- Weight: 12-15 Kg